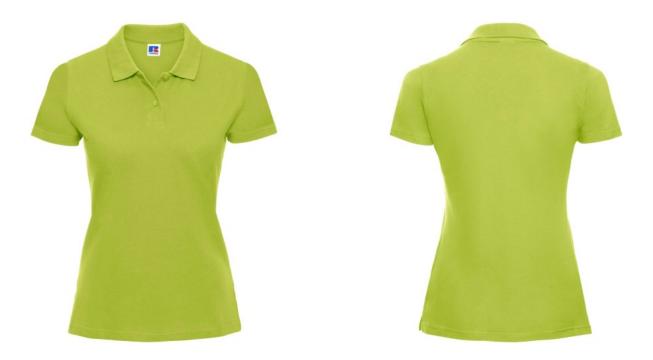

#### **Basic informations**

| Size: L            |  |  |
|--------------------|--|--|
| Length: 58         |  |  |
| Width: 38          |  |  |
| Height: 18         |  |  |
| Printing type: Vez |  |  |
| Size: L            |  |  |
| Color: Lemon green |  |  |
| Colors             |  |  |
|                    |  |  |

#### Specification

RUSSELL women's CLASSIC POLYCOTTON POLO made from a single double yarn from which it produces fine and strong pike material. Classic stitching on the side, collar and shoulder reinforcements, double stitch along the shoulders, bottom and around the armpits, additional stitching around the ruffles, two buttons colored T-shirt, spare button cotton lime limo polo shirt